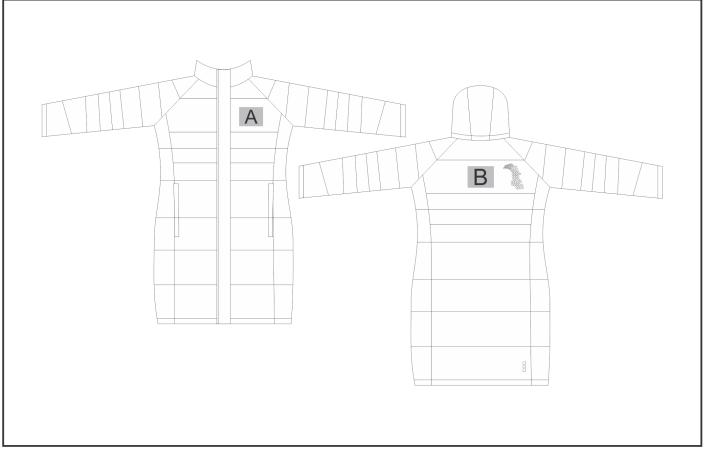

### Need to know:

- EMB/DTC inclusive parameters: Left/Right Chest or Back = 100mm x 100mm
- NB: Inclusive Branding is NOT applicable to Items marked as Reduced to Clear.
- Cannot guarantee a 100% straight branding on any clothing item with check or stripe detail.
- Please note that the panels on the garment are inconsistent from Small to XL.

- The left chest and the back will be branded in the closest panel to standard left chest and back yoke position.

#### **Position A**

1. Embroidery (EM-CLOTHING) N/A Size: 90mm wide x 90mm high

### **Position B**

1. Embroidery (EM-CLOTHING) N/A Size: 90mm wide x 90mm high